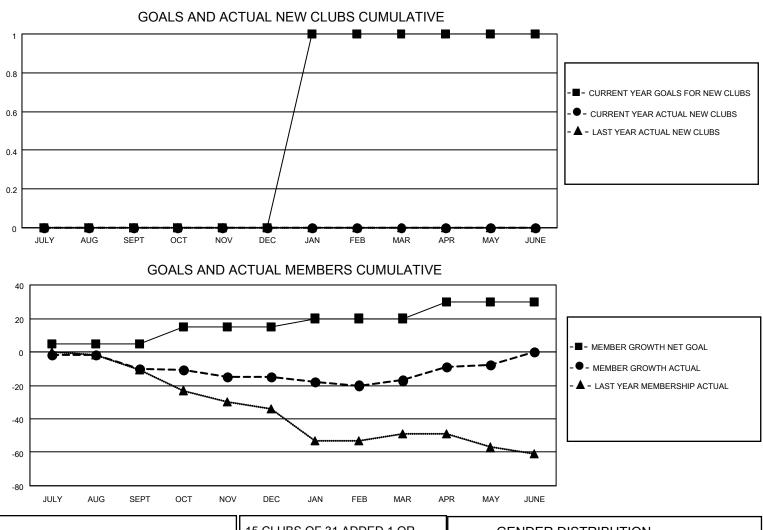

## LOCATION ICELAND

District 109 B

Results as of: 5/31/2022

| Clubs                 |               |           |               | Members               |                        |                         |                                                    |
|-----------------------|---------------|-----------|---------------|-----------------------|------------------------|-------------------------|----------------------------------------------------|
| RESULTS FOR 2021-2022 |               |           |               | RESULTS FOR 2021-2022 |                        |                         |                                                    |
| QUARTER               | NEW CLUB GOAL | NEW CLUBS | DROPPED CLUBS | QUARTER MEM           | BER GROWTH NET<br>GOAL | MEMBER GROWTH<br>ACTUAL | DROPPED<br>MEMBERS ACTUAL<br>(including transfers) |
| JULY/AUG/SEPT         | 0             | 0         | 0             | JULY/AUG/SEPT         | 5                      | 1                       | 11                                                 |
| OCT/NOV/DEC           | 0             | 0         | 0             | OCT/NOV/DEC           | 10                     | 8                       | 13                                                 |
| JAN/FEB/MAR           | 1             | 0         | 0             | JAN/FEB/MAR           | 5                      | 12                      | 13                                                 |
| APR/MAY/JUNE          | 0             | 0         | 0             | APR/MAY/JUNE          | 10                     | 15                      | 6                                                  |